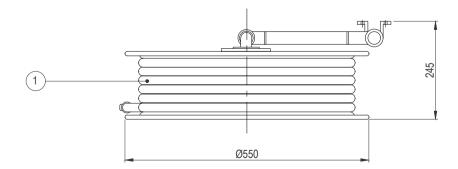

| BILL OF MATERIALS |                     |                              |      |  |  |  |
|-------------------|---------------------|------------------------------|------|--|--|--|
| ITEM<br>NO.       | DESCRIPTION         | MATERIAL                     | QTY. |  |  |  |
| 1.                | HOSE 3/4"x30 M LG.  | PVC COMPOUND                 | 1    |  |  |  |
| 2.                | WATER BRANCH - 3/4" | PA, RED<br>INJECTION MODULED | 1    |  |  |  |
| 3.                | HOSE HANDLE         | HDPE, BLACK                  | 1    |  |  |  |
| 4.                | HOSE CLAMP          | STAINLESS STEEL              | 3    |  |  |  |
| А                 | HOSE REEL ASSY.     | 1                            |      |  |  |  |