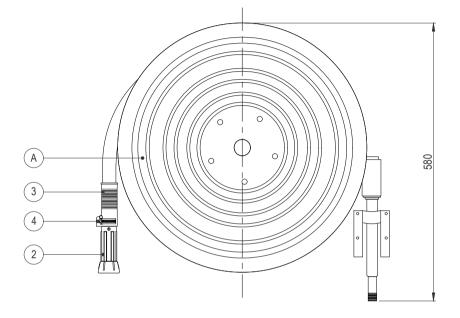

## FIRE HOSE REEL - AUTOMATIC, SWINGING PIPE TYPE WALL MOUNTED, MODEL: 19 NFH - 030A/SS

## NOTES :-

- 1. ALL DIMENSIONS ARE IN mm. UNLESS OTHERWISE SPECIFIED
- 2. HOSE REEL ASSEMBLY COMPLIANCE TO CPR DIRECTIVE 305/2011/EU IS CERTIFIED BY BSI (0086)..
- 3. THE NOZZLE HAVE SHUT, JET AND SPRAY CONTROL SETTINGS
- 4. THE MINIMUM FLOW RATE OF HOSE REELS IN JET AND SPRAY SETTING IS 41 LPM AT 6 BAR PRESSURE

| BILL OF MATERIALS |                     |                              |      |  |  |  |
|-------------------|---------------------|------------------------------|------|--|--|--|
| ITEM<br>NO.       | DESCRIPTION         | MATERIAL                     | QTY. |  |  |  |
| 1.                | HOSE 3/4"x30 M LG.  | PVC COMPOUND                 | 1    |  |  |  |
| 2.                | WATER BRANCH - 3/4" | PA, RED<br>INJECTION MODULED | 1    |  |  |  |
| 3.                | HOSE HANDLE         | HDPE, BLACK                  | 1    |  |  |  |
| 4.                | HOSE CLAMP          | STAINLESS STEEL              | 3    |  |  |  |
| А                 | HOSE REEL ASSY.     | 1                            |      |  |  |  |

## SPECIFICATIONS:-

| WORKING, TEST AND MINIMUM BURST PRESSURE OF HOSE REEL |                              |                           |                                 |  |  |
|-------------------------------------------------------|------------------------------|---------------------------|---------------------------------|--|--|
| Nominal<br>Dia. of Hose<br>Mm                         | WORKING<br>PRESSURE<br>(MPA) | TEST<br>PRESSURE<br>(MPA) | MIN. BURST<br>PRESSURE<br>(MPA) |  |  |
| 19                                                    | 1.2                          | 1.8                       | 3.0                             |  |  |
| MANUFACTURING STANDARD : EN 671-1 : 2012              |                              |                           |                                 |  |  |